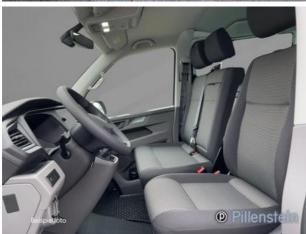

### **Features:**

Feul: Diesel, From first hand, candyweiß, Interior Fabric, Air conditioning, Passenger airbag, 9 Seats, APS (Accoustic-Park-System), MP3-Radio, Radio Composition Colour, Interior Color Black, Licensed weight 3,000 Kg, ESP (Electronic stability program), ABS, Central locking with RC, Electronic drive locking device (DLD), Traction control, Emission category Euro 6d, Tempo-delimiter, Electronic steering, Privacy - galzing, Isofix-System, Steering wheel adjustment, Electric tyre pressure control, Heated mirror and electic, Car phone preparation, Heat-insulated glass, 4 door, Warranty, Front wheel drive, Side covering, Tie-down lugs/strips, Right-side sliding door, Central arm rests, Registered as a passenger vehicle, Rear view camera, Particle filter, CO2 efficiency class (weighted): G, Accident free, Environment badge (green), Starting - Assistant, Energy recovery (recuperation), Motor-Start-Stop-Function, Emergency Call System, Spare tire, Steel Wheels, Daytime running lights, Touch Screen, One-day vehicle registration