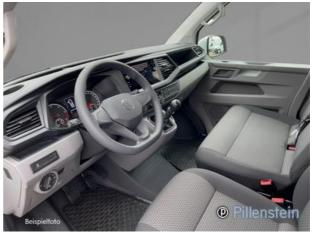

### **Features:**

Feul: Diesel, From first hand, candyweiß, Interior Fabric, Air conditioning, Passenger airbag, 9 Seats, APS (Accoustic-Park-System), MP3-Radio, Radio Composition Colour, Interior Color Black, Licensed weight 3,000 Kg, ESP (Electronic stability program), ABS, Central locking with RC, Electronic drive locking device (DLD), Traction control, Emission category Euro 6d, Tempo-delimiter, Electronic steering, Privacy - galzing, Isofix-System, Steering wheel adjustment, Electric tyre pressure control, Heated mirror and electic, Car phone preparation, Heat-insulated glass, 4 door, Warranty, Front wheel drive, Side covering, Tie-down lugs/strips, Right-side sliding door, Central arm rests, Registered as a passenger vehicle, Rear view camera, Particle filter, CO2 efficiency class (weighted): G, Accident free, Environment badge (green), Starting - Assistant, Energy recovery (recuperation), Motor-Start-Stop-Function, Emergency Call System, Spare tire, Steel Wheels, Daytime running lights, Touch Screen, One-day vehicle registration