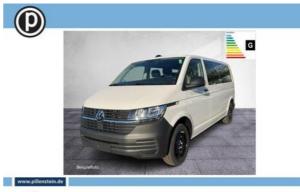

## VW T6.1 Kombi LR \*KLIMA KAMERA PDC GRA\* LKW

Price 42,810 Net price plus VAT

= 50,944 EUR

Kombi, Kleinbus bis 9 Body shape

Sitze

05.2024 First registration Mileage in km 99 KM

Engine power 81 KW (110 Hp) Cubic capacity 1,968 ccm Fuel Diesel Colour White

### **Features:**

Feul: Diesel, From first hand, candyweiß, Interior Fabric, Air conditioning, Passenger airbag, 9 Seats, APS (Accoustic-Park-System), MP3-Radio, Radio Composition Colour, Interior Color Black, Licensed weight 3,000 Kg, ESP (Electronic stability program), ABS, Central locking with RC, Electronic drive locking device (DLD), Traction control, Emission category Euro 6d, Tempo-delimiter, Electronic steering, Privacy - galzing, Isofix-System, Steering wheel adjustment, Electric tyre pressure control, Heated mirror and electic, Car phone preparation, Heat-insulated glass, 4 door, Warranty, Front wheel drive, Side covering, Tie-down lugs/strips, Right-side sliding door, Central arm rests, Registered as a passenger vehicle, Rear view camera, Particle filter, CO2 efficiency class (weighted): G, Accident free, Environment badge (green), Starting - Assistant, Energy recovery (recuperation), Motor-Start-Stop-Function, Emergency Call System, Spare tire, Steel Wheels, Daytime running lights, Touch Screen, One-day vehicle registration