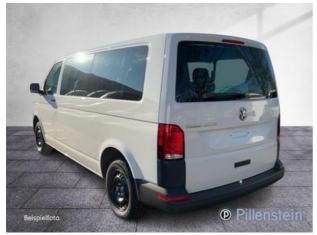

## VW T6.1 Kombi LR \*KLIMA KAMERA PDC GRA\* LKW

Price 42,810 Net price plus VAT

= 50,944 EUR

Kombi, Kleinbus bis 9 Body shape

Sitze

05.2024 First registration Mileage in km 99 KM

Engine power 81 KW (110 Hp) Cubic capacity 1,968 ccm Fuel Diesel Colour White

### **Features:**

Feul: Diesel, From first hand, candyweiß, Interior Fabric, Air conditioning, Passenger airbag, 9 Seats, APS (Accoustic-Park-System), MP3-Radio, Radio Composition Colour, Interior Color Black, Licensed weight 3,000 Kg, ESP (Electronic stability program), ABS, Central locking with RC, Electronic drive locking device (DLD), Traction control, Emission category Euro 6d, Tempo-delimiter, Electronic steering, Privacy - galzing, Isofix-System, Steering wheel adjustment, Electric tyre pressure control, Heated mirror and electic, Car phone preparation, Heat-insulated glass, 4 door, Warranty, Front wheel drive, Side covering, Tie-down lugs/strips, Right-side sliding door, Central arm rests, Registered as a passenger vehicle, Rear view camera, Particle filter, CO2 efficiency class (weighted): G, Accident free, Environment badge (green), Starting - Assistant, Energy recovery (recuperation), Motor-Start-Stop-Function, Emergency Call System, Spare tire, Steel Wheels, Daytime running lights, Touch Screen, One-day vehicle registration