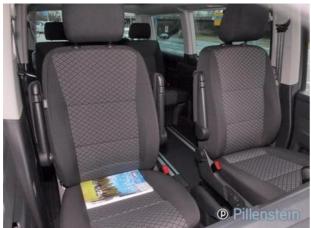

#### **Features:**

Feul: Diesel, From first hand, indiumgrau metallic, Interior Fabric, Air conditioning, All-wheel drive, Window/head airbags, Tow bar, Parking sensors front & rear, MP3-Radio, Radio Composition Colour mit 16, 51 cm (6, 5 Zoll) Touch-Farbdisplay, Electric window lifts, Interior Color Black, 4 Sleeping berths, Alloy wheels, ESP (Electronic stability program), ABS, Central locking with RC, Electronic drive locking device (DLD), Traction control, Onboard computer, Emission category Euro 6d, Tempo-delimiter, Electronic steering, Privacy - galzing, Heated front window, Isofix-System, Leather steering wheel, Steering wheel adjustment, Rain sensor, Electric tyre pressure control, Rotary seat (s), Heated mirror and electic, Bluetooth - Handsfree equipment, 4 door, Guarantee, All wheel drive, Multifunction steering wheel, Tie-down lugs/strips, Kitchen, Right-side sliding door, Licensed weight 3, 080 Kg, Central arm rests, Adjustable lumbar support, Awning, Bunk bed, Particle filter, CO2 efficiency class (weighted): G, Accident free, Environment badge (green), 230V-outlet, Starting - Assistant, Energy recovery (recuperation), Motor-Start-Stop-Function, Fatigue Warning System, Emergency Call System, Smoker's package, Spare tire, Touch Screen, Winter package, Oneday vehicle registration