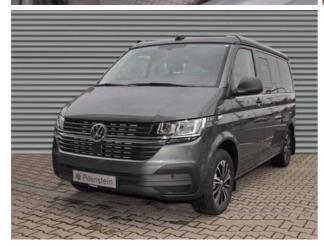

#### VW T6.1 California Beach Tour 4Motion KLIMA PDC GRA WOMO

Price 72,900 EUR VAT Claimable

Body shape Motor homes, other

First registration 05.2024 Mileage in km 99 KM

Engine power 110 KW (150 Hp)

Cubic capacity 1,968 ccm Fuel Diesel

Colour Grey Metallic paint
Gearbox type Automatic Transmission

Vehicle type One-day vehicle registration

Previous owners From first hand Vehicle-ID H091531