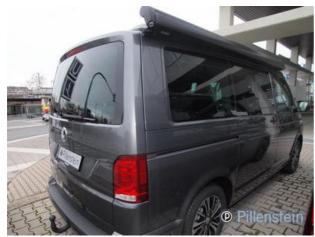

#### VW T6.1 California Beach Tour 4Motion KLIMA PDC GRA WOMO

Price 72,900 EUR VAT Claimable

Body shape Motor homes, other

First registration 05.2024 Mileage in km 99 KM

Engine power 110 KW (150 Hp)

Cubic capacity 1,968 ccm Fuel Diesel

Colour Grey Metallic paint
Gearbox type Automatic Transmission

Vehicle type One-day vehicle registration

Previous owners From first hand Vehicle-ID H091531

#### **Features:**

Feul: Diesel, From first hand, indiumgrau metallic, Interior Fabric, Air conditioning, All-wheel drive, Window/head airbags, Tow bar, Parking sensors front & rear, MP3-Radio, Radio Composition Colour mit 16, 51 cm (6, 5 Zoll) Touch-Farbdisplay, Electric window lifts, Interior Color Black, 4 Sleeping berths, Alloy wheels, ESP (Electronic stability program), ABS, Central locking with RC, Electronic drive locking device (DLD), Traction control, Onboard computer, Emission category Euro 6d, Tempo-delimiter, Electronic steering, Privacy - galzing, Heated front window, Isofix-System, Leather steering wheel, Steering wheel adjustment, Rain sensor, Electric tyre pressure control, Rotary seat (s), Heated mirror and electic, Bluetooth - Handsfree equipment, 4 door, Guarantee, All wheel drive, Multifunction steering wheel, Tie-down lugs/strips, Kitchen, Right-side sliding door, Licensed weight 3, 080 Kg, Central arm rests, Adjustable lumbar support, Awning, Bunk bed, Particle filter, CO2 efficiency class (weighted): G, Accident free, Environment badge (green), 230V-outlet, Starting - Assistant, Energy recovery (recuperation), Motor-Start-Stop-Function, Fatigue Warning System, Emergency Call System, Smoker's package, Spare tire, Touch Screen, Winter package, Oneday vehicle registration