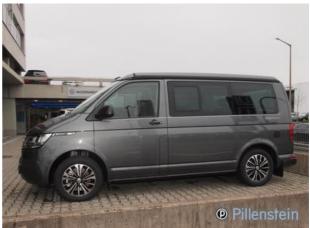

#### VW T6.1 California Beach Tour 4Motion KLIMA PDC GRA WOMO

Price 72,900 EUR VAT Claimable

Body shape Motor homes, other

First registration 05.2024 Mileage in km 99 KM

Engine power 110 KW (150 Hp)

Cubic capacity 1,968 ccm Fuel Diesel

Colour Grey Metallic paint
Gearbox type Automatic Transmission

Vehicle type One-day vehicle registration

Previous owners From first hand Vehicle-ID H091531

#### **Features:**

Feul: Diesel, From first hand, indiumgrau metallic, Interior Fabric, Air conditioning, All-wheel drive, Window/head airbags, Tow bar, Parking sensors front & rear, MP3-Radio, Radio Composition Colour mit 16, 51 cm (6, 5 Zoll) Touch-Farbdisplay, Electric window lifts, Interior Color Black, 4 Sleeping berths, Alloy wheels, ESP (Electronic stability program), ABS, Central locking with RC, Electronic drive locking device (DLD), Traction control, Onboard computer, Emission category Euro 6d, Tempo-delimiter, Electronic steering, Privacy - galzing, Heated front window, Isofix-System, Leather steering wheel, Steering wheel adjustment, Rain sensor, Electric tyre pressure control, Rotary seat (s), Heated mirror and electic, Bluetooth - Handsfree equipment, 4 door, Guarantee, All wheel drive, Multifunction steering wheel, Tie-down lugs/strips, Kitchen, Right-side sliding door, Licensed weight 3, 080 Kg, Central arm rests, Adjustable lumbar support, Awning, Bunk bed, Particle filter, CO2 efficiency class (weighted): G, Accident free, Environment badge (green), 230V-outlet, Starting - Assistant, Energy recovery (recuperation), Motor-Start-Stop-Function, Fatigue Warning System, Emergency Call System, Smoker's package, Spare tire, Touch Screen, Winter package, Oneday vehicle registration