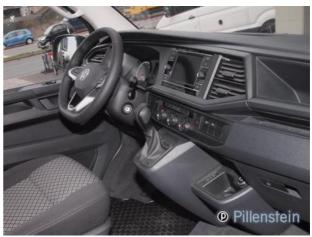

#### **Features:**

Feul: Diesel, From first hand, indiumgrau metallic, Interior Fabric, Air conditioning, All-wheel drive, Window/head airbags, Tow bar, Parking sensors front & rear, MP3-Radio, Radio Composition Colour mit 16, 51 cm (6, 5 Zoll) Touch-Farbdisplay, Electric window lifts, Interior Color Black, 4 Sleeping berths, Alloy wheels, ESP (Electronic stability program), ABS, Central locking with RC, Electronic drive locking device (DLD), Traction control, Onboard computer, Emission category Euro 6d, Tempo-delimiter, Electronic steering, Privacy - galzing, Heated front window, Isofix-System, Leather steering wheel, Steering wheel adjustment, Rain sensor, Electric tyre pressure control, Rotary seat (s), Heated mirror and electic, Bluetooth - Handsfree equipment, 4 door, Guarantee, All wheel drive, Multifunction steering wheel, Tie-down lugs/strips, Kitchen, Right-side sliding door, Licensed weight 3, 080 Kg, Central arm rests, Adjustable lumbar support, Awning, Bunk bed, Particle filter, CO2 efficiency class (weighted): G, Accident free, Environment badge (green), 230V-outlet, Starting - Assistant, Energy recovery (recuperation), Motor-Start-Stop-Function, Fatigue Warning System, Emergency Call System, Smoker's package, Spare tire, Touch Screen, Winter package, Oneday vehicle registration